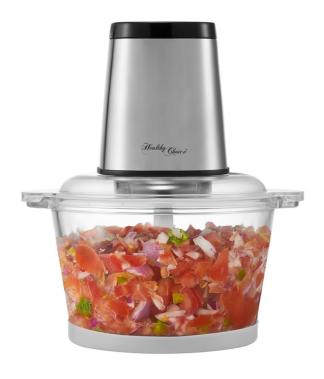

Pulsing, mincing, chopping, and ice crushing are all made simple with this high capacity food chopper. The stainless-steel blades are fast, efficient and powerful enough to crush ice.

Model: CH200

**Large Powerful Food Chopper** 

## **Features**

- The included two litre glass chopper bowl, nonslip silicone ring base and blades are all dishwasher safe, making clean-up quick and easy
- Enjoy two speed settings with two easy to use push buttons to control the stainless-steel power motor, on normal and high speed, to suit your chopping needs
- The two detachable stainless-steel blades can be used single or double to further suit your chopping needs
- Secure the non-slip silicone ring base onto the bottom of the large two litre glass bowl and enjoy large quantity, powerful, safe chopping