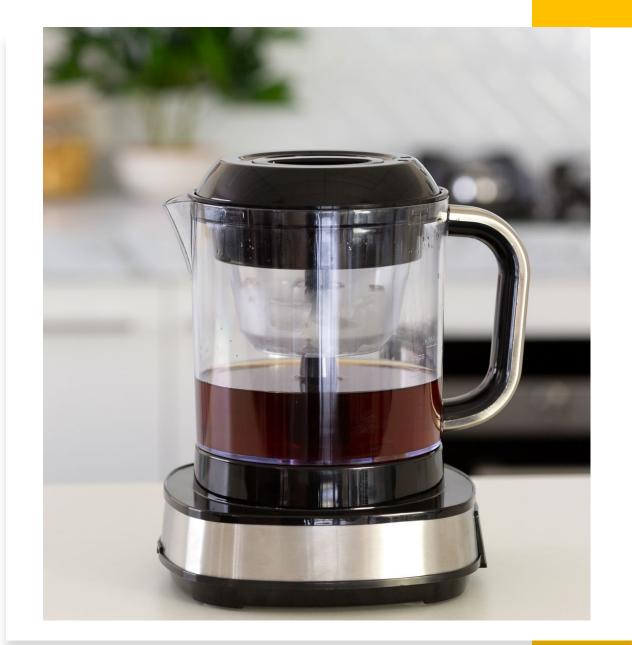

## Digital Cold Brew Coffee Maker

Cold brewing extracts the flavour along with the caffeine from the coffee beans, producing a rich, flavourful, and stimulating brew without the bitterness of regular coffee.

## Features

- Perfect cold brew in 10 minutes without compromising on the rich & smooth flavour
- 4 Preset brewing strength timer; Light, Medium, Bold and Concentrate
- Digital display with touch control
- Chill cycle program lets you enjoy your coffee ice-cold without loosing it's bold flavour
- Maximum capacity 1050ml
  Model No: CB707