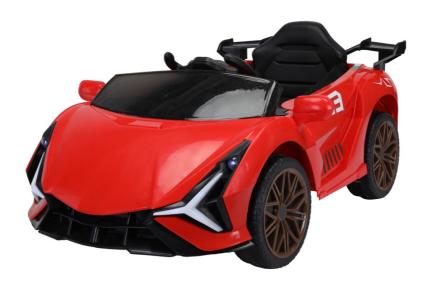

Experience the ultimate joyride with the vibrant red ride-on supercar, designed to fuel endless fun and imagination for young adventurers!

Model: BZL909

Ride-on Electric Car

## **Features**

- · Classic supercar design
- Holds a 12-volt rechargeable battery
- Your little ones will enjoy the forward and reverse driving controls, LED headlights and tail-lights, power display dashboard, realistic engine and horn sounds

## **Specifications**

• Includes: Remote controller • Battery: Rechargeable 12-Volt

• Ages: 3+

• Maximum Capacity: 25kg

· Colour: Red

• Measurements: 95 x 58 x 40 cm • Carton: 93 x 50 x 24.5 cm

LENOXX ELECTRONICS AUST PTY LTD