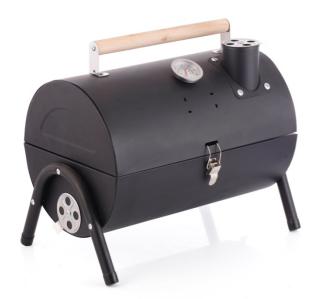

Enjoy the authentic flavour of charcoal-grilled dishes with this versatile grill.

Model: BQ250

## Charcoal Grill with Chimney

## **Features**

- Charcoal grill with chimney for efficient heat distribution and enhanced airflow
- Black powder coated firebox for durability and heat resistance
- Temperature gauge for precise heat monitoring and control
- Powder coated legs for stability and durability
- Chrome plated cooking grill for even cooking and easy food release
- Air vents and chimney for enhanced air circulation and temperature control
- 2 separate charcoal boxes for versatile grilling options
- Portable design with a wooden handle for easy transportation
- Compact size measuring just 38 x 25 x 25 cm for space-saving storage and portability

## Specifications and dimensions

• Material: powder coated with chromed cooking grill

• Assembled measurements: 38 x 25 x 25 cm

• Weight: 3.3kg

LENOXX ELECTRONICS AUST PTY LTD

www.lenoxx.com.au Tel: 1300 666 848