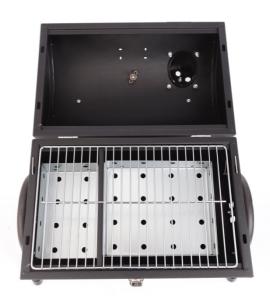

## **Features**

- Charcoal grill with chimney for efficient heat distribution and enhanced airflow
- Black powder coated firebox for durability and heat resistance
- Temperature gauge for precise heat monitoring and control
- Powder coated legs for stability and durability
- Chrome plated cooking grill for even cooking and easy food release
- Air vents and chimney for enhanced air circulation and temperature control
- 2 separate charcoal boxes for versatile grilling options
- Portable design with a wooden handle for easy transportation
- Compact size measuring just 38 x 25 x 25 cm for space-saving storage and portability

## Specifications and dimensions

• Material: powder coated with chromed cooking grill

• Assembled measurements: 38 x 25 x 25 cm

• Weight: 3.3kg

LENOXX ELECTRONICS AUST PTY LTD

www.lenoxx.com.au Tel: 1300 666 848