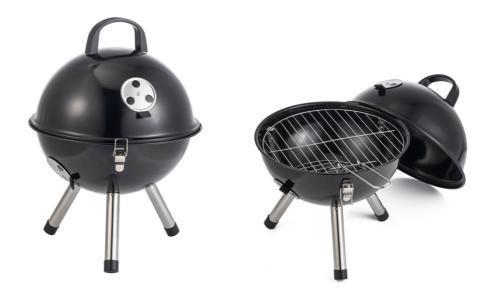

## 12" Kettle Charcoal Grill

## **Features**

- 31cm diameter for convenient grilling
- Lockable hood for secure cooking and heat retention
- Black enamel coating for durability and a sleek look
- 2 air vents for efficient temperature control and airflow
- Lid with Bakelite handle for easy handling and heat resistance
- Simple operation for hassle-free grilling experience
- Compact design for space-saving storage and portability
- Easy to clean, allowing for quick and hassle-free maintenance

## Specifications and dimensions

• Fire Bowl: Diameter: 31cm, Thickness: 0.35cm

• Material: black enamel coating

• Assembled measurements: 31 x 31 x 43 cm

• Weight: 1.3kg

LENOXX ELECTRONICS AUST PTY LTD

www.lenoxx.com.au Tel: 1300 666 848