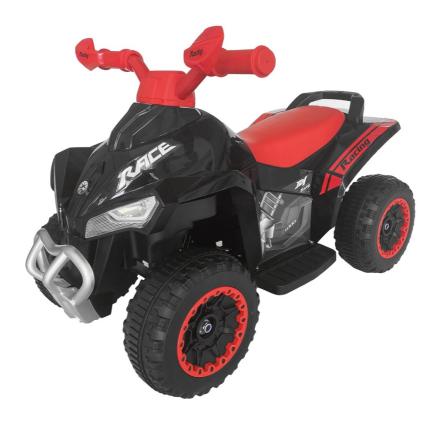

Four wheels, one seat, one accelerator pedal, full-control – your child's next adventure starts right at their feet with this thrilling Quad Ride-on.

Model: 90403BLACK

**Quad Ride-on** 

## **Features**

- This race-ready design comes in a slick black, raging red or cool blue colour
- Your children will reach the intriguing, but safe, maximum speed of 3 km/h
- Holding a fully rechargeable 6-volt battery, recharging the battery ensures the excitement never has to end
- Suitable for children aged 1.5 3 years and a maximum capacity of 20 kilograms per rider
- With safe braking systems coupled with a fully accessible steering wheel

## **Specifications**

• Battery: Rechargeable 6-Volt

• Speed: 3km/h • **Ages:** 1.5 – 3 years • Maximum Capacity: 20kg • Colours: Black, Red or Blue

• Measurements: 67cm x 40.5cm x 46cm

• Weight: 4.7kgs

LENOXX ELECTRONICS AUST PTY LTD