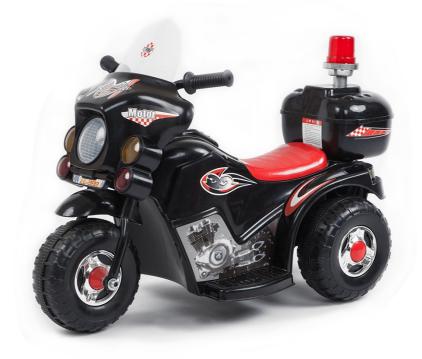

Professional racer? Police officer? The story and the choice is all theirs with this rechargeable 6V 4.5AH Ride-on Motorcycle.

Model: 90313BLACK

**Ride-on Motorcycle** 

## **Features**

- Choose the ease of a rechargeable 6-volt battery, the safety of a maximum speed of 3 km/h and an excellent range of colours including a sleek black, raging red or luminous blue exterior
- Bring their imagination to life with glowing headlights, sirens and exciting driving tunes at the click of a button
- The charging time is between 8-12 hours and the run time is up to 1 hour
- With a maximum rider capacity of 20 kilograms and age range of 3-7 years

## **Specifications**

• Battery: Rechargeable 6V 4.5AH

• Speed: 3km/h • Ages: 3-7 years

• Maximum Capacity: 20kg • Charging Time: 8-12 hours

• Run Time: 1 hour

• Colours: Black, Red or Blue

• Measurements: 80cm x 36cm x 52cm