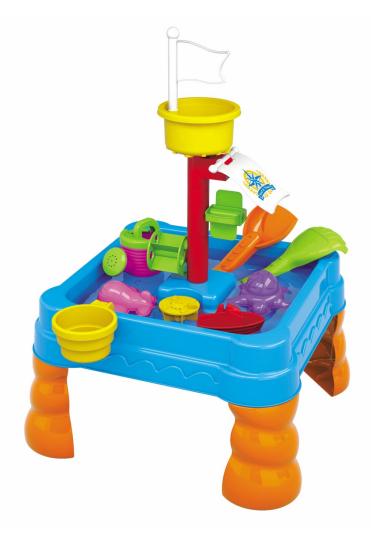

Whether a flag needs to be hoisted, a fort held or a tower built – this unique play set provides your child with everything they need to tell their own story, their way.

Model: 8812

## **Features**

- Whether a flag needs to be hoisted, a fort held or a tower built - this unique play set provides your child with everything they need to tell their own story, their way.
- Prop up your sand and water table on your porch for an easy-to-clean, outdoor space promoting active, healthy and educational play.
- Or set up your sand and water table in your yard for an easy way to provide your child a supervised, free-play space – where they get to build the rules.

## **Specifications**

• Features: Table, detachable legs, 21 sand and water accessories - including beach tools, flags and water cans

• Colour: Table - Blue, Legs - Orange

• Age: 3+

• Measurements: 40cm x 40cm x 58.5cm