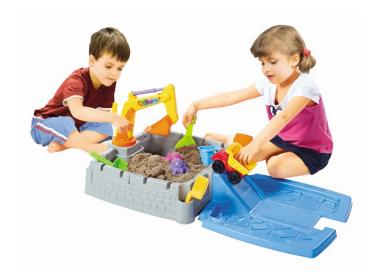

Build up your fort or set up an excavation site. Load your truck with everything it needs to get the job done, then flip the lid for a larger play area – fitted with a ramp for your truck to get where it needs to go.

## **Sand Box Game**

## **Features**

- Build up your fort or set up an excavation site.
- Load your truck with everything it needs to get the job done, then flip the lid for a larger play area - fitted with a ramp for your truck to get where it needs to go.
- The sand box game is easy to store and easy to keep clean with its mess-free lid solution - just pack the toys and sand into the sandbox and close the lid for a simple storage system.
- Let your kids explore, play and create their own world - their way, with 11 toys, tools and moulds to set their imagination free.