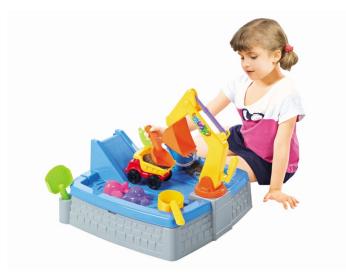

Build up your fort or set up an excavation site. Load your truck with everything it needs to get the job done, then flip the lid for a larger play area – fitted with a ramp for your truck to get where it needs to go.

## **Sand Box Game**

## **Features**

- Build up your fort or set up an excavation site.
- Load your truck with everything it needs to get the job done, then flip the lid for a larger play area - fitted with a ramp for your truck to get where it needs to go.
- The sand box game is easy to store and easy to keep clean with its mess-free lid solution - just pack the toys and sand into the sandbox and close the lid for a simple storage system.
- Let your kids explore, play and create their own world - their way, with 11 toys, tools and moulds to set their imagination free.