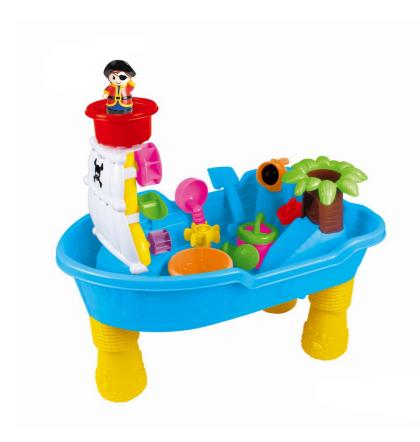

This pirate ship-modelled sand and water table includes 20 sand and water play pieces.

Model: 8808

## **Features**

- Watch your kids bring their vessel to life with an exciting choice of pirate flags, boats, buckets, scoopers and sand wheels- pre-packaged and ready to set sail
- The interactive pirate cannon, tropical palm tree and captain's lookout tower complete the look and simulation of a real pirate-action setting
- With detachable legs, this sand and water table is prepared for all conditions, whether they prop up their boat and shore up on the porch, or lay down their anchor and play in their backyard terrain

## **Specifications**

• Features: Pirate ship, detachable legs, 20 sand and water pieces - including pirate flags, boats, buckets, scoopers, sand wheels, pirate cannon and captain's lookout tower

• Colour: Boat – Blue, Legs – Yellow