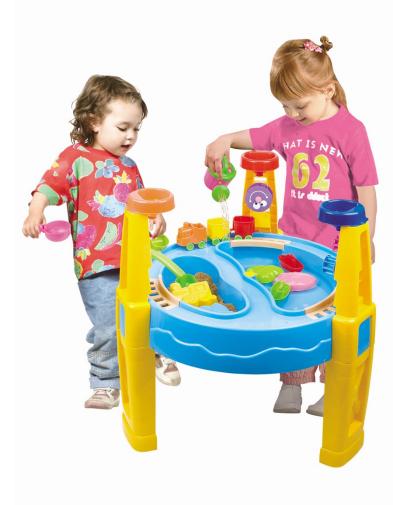

With over 20 accessories to choose from, your child can power their very own train, build and mould creations in the sand, or spin their water wheels - among hundreds of other possibilities.

## Large Sand and Water Table

## Features

- The only limits for the stories you can create with this exciting sand and water table are those set by your child's imagination.
- When the time to play is over, simply pull the plug to release the water.
- With over 20 accessories to choose from, your child can power their very own train, build and mould creations in the sand, or spin their water wheels among hundreds of other possibilities.
- With detachable legs, the sand and water table is easy to rinse and easy to store.

## Specifications

- Features: Table, detachable legs, 24 sand and water accessories including an interactive train track, sand moulds and water cans
- Colour: Table Blue, Legs Yellow, Accessories Assorted
- Age: 3+
- Measurements: 61cm x 15cm x 60cm
- Weight: 3.5kgs