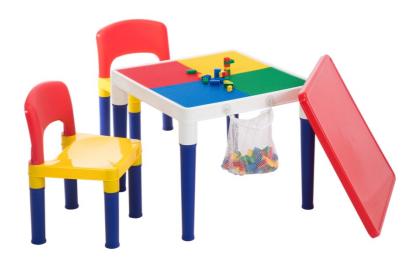

Our 2-in-1 Building Blocks Table provides your child with the opportunity to promote spatial awareness and refine hand-eye coordination.

Model: 8601

2-in-1 Building Blocks Table

## **Features**

- This set comes packaged with two chairs and a table with cover, which can convert from a normal play table to a building blocks table base
- Your child will enjoy the 100 included building blocks to help get started on their intricate block-construction
- This table is compatible with LEGO building blocks, so the architectural possibilities are endless
- When it's time to pack up, the table cover secures onto the table top and the building blocks fit into a mesh storage bag

## **Specifications**

• Features: 2-in-1 building blocks table, 2 chairs, cover lid to convert to normal children's table set, building blocks included, compatible with LEGO building blocks

• Accessories: 100 building blocks with mesh bag