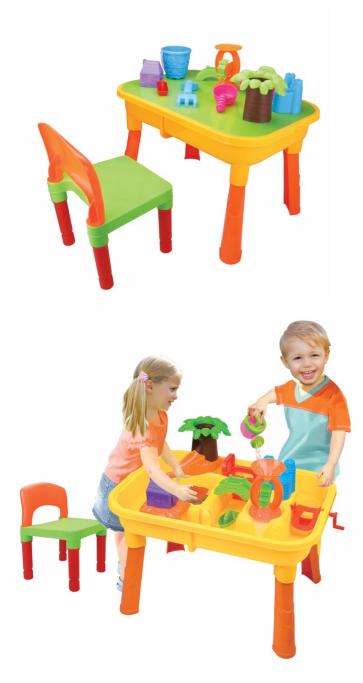

Your child will improve visual perception, hand-eye coordination skills and simulate imagination all while having a blast with this two-in-one playtime table.

### 2-in-1 and Water Table

#### **Features**

- With 18 playtime accessories to choose from, your child can set sail their toy boats, build and mould creations in the sand, or spin their water wheels - among hundreds of other possibilities
- Simply slide the cover on top to store all the accessories and the sand and water table now becomes a simplified, basic table for drawing or snack-time breaks
- When the sand and water adventure is over, simply pull the plug to release the water
- With detachable legs, the table and chair are easy to rinse and easy to store

#### **Specifications**

- Features: 2-in-1 Sand and Water Table, table cover, accessory storage, chair, 18 sand and water accessories - including interactive water wheels, sand moulds, compartment doors, scoopers, water cans, toy boats, water release plugs and more
- Age: 3+
- Measurements: 61cm x 42cm x 40.5cm
- Weight: 3.4kgs