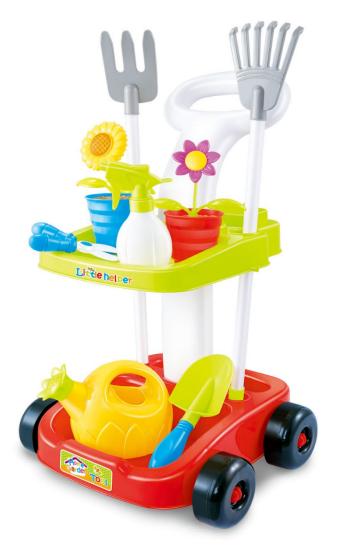

Your child will revel in the ability to connect and interact with their natural environment. The trolley set's simulated plants allow an immersive playtime experience, every time.

Model: 667-44

## **Features**

- Watch as your child steps into the shoes of the home landscaper, ready to tend to their garden creations.
- Your mini-gardener will spring into character with ease, with all their horticultural essentials at the
- The trolley set's simulated plants allow an immersive playtime experience, every time.

## **Specifications**

• Features: Gardening trolley, simulated plants

• Accessories: Rake, pitchfork, spade, water bucket, clipper

• Measurements: 58cm x 32cm x 32cm

• Weight: 1.2kgs

LENOXX ELECTRONICS AUST PTY LTD