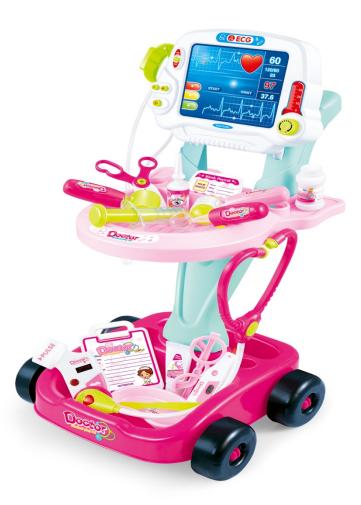

Let your child step up to the task, powering their own medical cart to provide their allimportant doctor's orders. Each tool comes to life with light receiver functions, as well as a simulated ECG machine for an immersive playtime experience.

## **Medical Cart**

## Features

- Watch as your child steps into the shoes of the local doctor, ready to tend to the ill and explore their own pretend world of health.
- Your mini-GP will spring into character with ease, with their medical tools at the ready.
- Each tool comes to life with light receiver functions.
- Simulated ECG machine for an immersive playtime experience.

## Specifications

- Features: Medical cart, ECG machine, light receiver function on tools, sounds
- Accessories: 17 plastic medical tools
- **Battery:** Battery operated, 2 x AA batteries (not included)
- Measurements: 58cm x 32cm x 41cm
- Weight: 1.46kgs