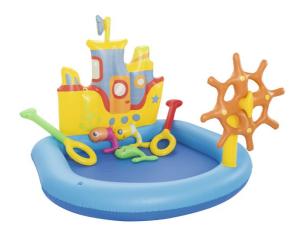

This Tug Boat Play Pool is ready to entertain your family for a full day of splashy summer fun.

Model: 52211

**Tug Boat Play Pool** 

## **Features**

- Simply pump air into the inflatable play set and fill the tug boat with up to 84 litres of water, then let your children 'bring the beach' to the backyard
- The children will enjoy interacting with the two boat oars, three fish, and a ship wheel for simulated captain sailing and ship crew fishing
- Each interactive play pool comes with a repair patch for easy mending of small tears or punctures
- When play-time is over, simply use the built-in drain valve to empty the water collected within the tug boat for easy pack-up

## **Specifications**

• Features: Inflatable tug boat play pool, two boat oars, three fish, ship wheel, repair patch, drain valve

• Water Capacity: 84 litres

• Age: 2+

• Accessories: Two boat oars, three fish, ship wheel