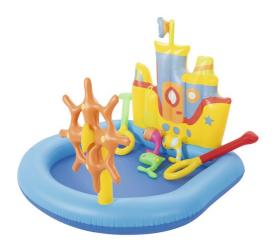

This Tug Boat Play Pool is ready to entertain your family for a full day of splashy summer fun.

Model: 52211

**Tug Boat Play Pool** 

## **Features**

- Simply pump air into the inflatable play set and fill the tug boat with up to 84 litres of water, then let your children 'bring the beach' to the backyard
- The children will enjoy interacting with the two boat oars, three fish, and a ship wheel for simulated captain sailing and ship crew fishing
- Each interactive play pool comes with a repair patch for easy mending of small tears or punctures
- When play-time is over, simply use the built-in drain valve to empty the water collected within the tug boat for easy pack-up

## **Specifications**

• Features: Inflatable tug boat play pool, two boat oars, three fish, ship wheel, repair patch, drain valve

• Water Capacity: 84 litres

• Age: 2+

• Accessories: Two boat oars, three fish, ship wheel