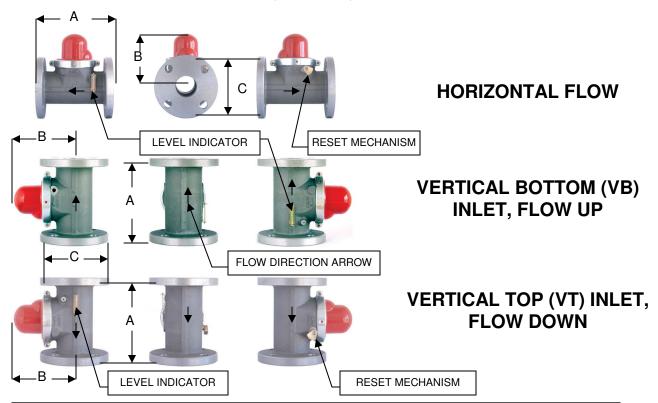

| FLANGED VALVE DIMENSIONS |                            |            |            |      |         |        |         |         |        |
|--------------------------|----------------------------|------------|------------|------|---------|--------|---------|---------|--------|
| PIPE                     | MODEL # FOR FLOW DIRECTION |            |            | MAX  | LENGTH  | HEIGHT | WIDTH   | BOLT    | # BOLT |
| SIZE                     | HORZ                       | UP         | DOWN       | PSIG | Α       | В      | С       | DIAM    | HOLES  |
| 2"                       | 314F-60                    | VB-314F-60 | VT-314F-60 | 60   | 7-1/8"  | 5-3/8" | 6"      | 4-3/4"  | 4      |
| 2-1/2"                   | 318F-60                    | VB-318F-60 | VT-318F-60 | 60   | 7-1/2"  | 5-3/8" | 7"      | 5-1/2"  | 4      |
| 3"                       | 315F-60                    | VB315F-60  | VT315F-60  | 60   | 7-1/2"  | 5-3/8" | 7-1/2"  | 6"      | 4      |
| 4"                       | 316F-60                    | VB-316F-60 | VT-316F-60 | 60   | 7-1/2"  | 6-3/8" | 9"      | 7-1/2"  | 8      |
| 6"                       | 317F-60                    | VB-317F-60 | VT-317F-60 | 60   | 12-1/2" | 7-1/2" | 11"     | 9-1/2"  | 8      |
| 8"                       | 319F-60                    | VB-319F-60 | VT-319F-60 | 60   | 16-3/8" | 9-5/8" | 13-1/2" | 11-3/4" | 8      |

VALVE FEATURES – MANUAL RESET, VISUAL OPEN-CLOSE INDICATOR, NO POWER REQUIRED, SWING CHECK VALVE ARRANGEMENT, FULL PORT VALVE WITH MINIMAL PRESSURE DROP (CAPACITY TABLES AVAILABLE UPON REQUEST)