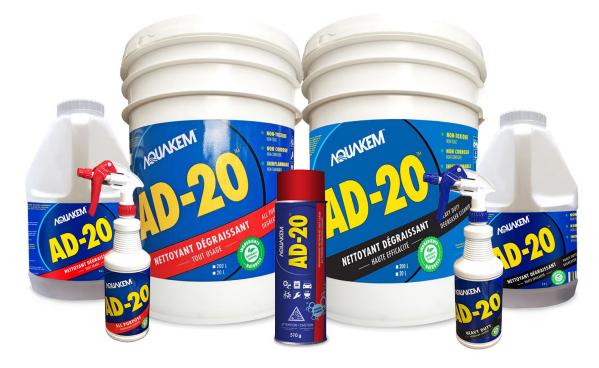

AquaKem<sup>™</sup> AD-20<sup>™</sup> Degreasers is used for:

• And many more applications

General purpose cleaning

10510 - AD-20 - Foaming Cleaner / Degreaser AD-20 Foam Cleaner / Degreaser, 510 g (18 oz), 12/cs 10510-1L - AD-20 - Cleaner / Degreaser AD-20 Cleaner / Degreaser, 1 L, 12/cs 10510-3.6L - AD-20 - Cleaner / Degreaser AD-20 Cleaner / Degreaser, 3.6 L, 4/cs 10510-20L - AD-20 - Cleaner / Degreaser AD-20 Cleaner / Degreaser, 20 L, each 10510-204L - AD-20 - Cleaner / Degreaser AD-20 Cleaner / Degreaser, 204 L, each

AD-20 Heavy Duty Cleaner / Degreaser, 1 L, 12/cs **10511-3.6L - AD-20 - Heavy Duty Cleaner / Degreaser** AD-20 Heavy Duty Cleaner / Degreaser, 3.6 L, 4/cs **10511-20L - AD-20 - Heavy Duty Cleaner / Degreaser** AD-20 Heavy Duty Cleaner / Degreaser, 20 L, each **10511-204L - AD-20 - Heavy Duty Cleaner / Degreaser** AD-20 Heavy Duty Cleaner / Degreaser, 204 L, each

10511-1L - AD-20 - Heavy Duty Cleaner / Degreaser