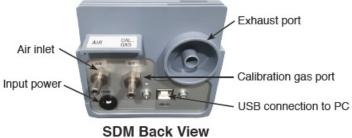

| Specifications                        |                                                                                                                                                                                                                                                                                                                                                                                                                                                                                                                                                                          |
|---------------------------------------|--------------------------------------------------------------------------------------------------------------------------------------------------------------------------------------------------------------------------------------------------------------------------------------------------------------------------------------------------------------------------------------------------------------------------------------------------------------------------------------------------------------------------------------------------------------------------|
| Input Power                           | 12 VDC<br>NOTE: AC Adapter with 100 - 240 VAC, 50/60 Hz,<br>0.6A input and 12 VDC, 1.2A output provided as standard.                                                                                                                                                                                                                                                                                                                                                                                                                                                     |
| Environmental<br>Conditions           | <ul> <li>For Indoor Use Only</li> <li>-10° C to 40° C, below 80% Relative Humidity,<br/>Non-Condensing</li> </ul>                                                                                                                                                                                                                                                                                                                                                                                                                                                        |
| Applicable<br>Instruments             | 03 Series                                                                                                                                                                                                                                                                                                                                                                                                                                                                                                                                                                |
| Maximum<br>Number of<br>Records Saved | 200 (stand-alone). Unlimited with software                                                                                                                                                                                                                                                                                                                                                                                                                                                                                                                               |
| 3 Ports                               | 1 Calibration gas, 1 fresh air and 1 exhaust                                                                                                                                                                                                                                                                                                                                                                                                                                                                                                                             |
| Standard<br>Accessories               | <ul> <li>AC Adapter</li> <li>USB Flash Drive</li> <li>Single Module Data Viewer Software</li> <li>SDM-03 Docking Station PC Controller Program</li> <li>Inlet Air Filter</li> <li>Instruction Manual</li> <li>10 Foot Long Exhaust Tube</li> <li>One 3 Foot Long Tube for GAS Fitting</li> <li>2 T-Fittings (for PC Controlled Configuration only)</li> <li>10 Foot Long 3/16 Inch Tube for GAS manifolding (used for PC Controlled Configuration only)</li> <li>Check Valve (used for PC Controlled Configuration only)</li> <li>USB Cable, Type A to Type B</li> </ul> |