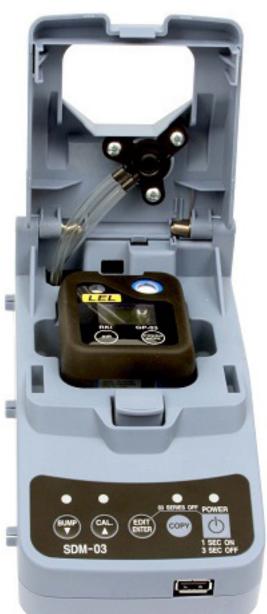

#### **Stand Alone Station**

The SDM-03 is a versatile maintenance tool that automates the testing service of a 03 Series portable gas monitor. This docking station can be used as a stand alone device for charging, calibration and bump testing, with all records stored automatically for future upload to a PC via USB flash drive (PC software and flash drive included).

#### **Modular Design**

Automate how you manage and service 03 Series instruments by connecting the SDM-03 to a computer with a USB cable. With the SDM Docking Station controller software, you can simultaneously calibrate, bump test, or archive data for up to ten instruments. Also, download the data logging history from each instrument into one easy to manage locator. SDM-03 stations can be manifolded together to reduce the number of demand flow regulator gas cylinders required.

#### **Stand Alone Station**

- Stand-alone station (no PC Required)
- Calibration
- Bump Test
- Save Bump Test and Calibration records
- Bump test and calibration records copy
- to USB jump drive
- Includes PC software for viewing/archiving bump test and calibration records