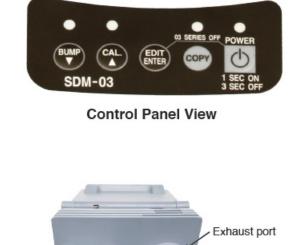

#### **Stand Alone Station**

- Stand-alone station (no PC Required)
- Calibration
- Bump Test
- Save Bump Test and Calibration records
- Bump test and calibration records copy
- to USB jump drive
- Includes PC software for viewing/archiving bump test and calibration records

#### Multi Module System

- Multiple modules connected to a PC (10 max)
- Calibration
- Bump Test
- · Automatic calibration/bump test option
- Configure 03 Series parameters
- Archive Bump Test and Calibration records
- Archive data to network location
- Software controlled data retrieval
- Windows 7 compatible