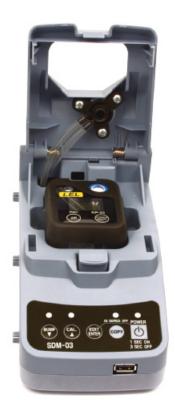

#### **Stand Alone Station**

The SDM-03 is a versatile maintenance tool that automates the testing service of a 03 Series portable gas monitor. This docking station can be used as a stand alone device for charging, calibration and bump testing, with all records stored automatically for future upload to a PC via USB flash drive (PC software and flash drive included).

#### **Modular Design**

Automate how you manage and service 03 Series instruments by connecting the SDM-03 to a computer with a USB cable. With the SDM Docking Station controller software, you can simultaneously calibrate, bump test, or archive data for up to ten instruments. Also, download the data logging history from each instrument into one easy to manage locator. SDM-03 stations can be manifolded together to reduce the number of demand flow regulator gas cylinders required.

#### **Stand Alone Station**

- Stand-alone station (no PC Required)
- Calibration
- Bump Test
- Save Bump Test and Calibration records
- Bump test and calibration records copy
- to USB jump drive
- Includes PC software for viewing/archiving bump test and calibration records