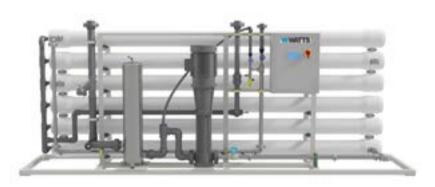

## Reverse Osmosis R48-24 Series

## Top quality, fully assembled RO systems

Four models for flow rates up to 30 GPM

## **Standard features**

- Allen-Bradley Micro 850 PLC
- 14 each digital inputs (6 high speed)
- 8 each analog (4-20 ma) inputs
- 10 each relay outputs (24 VAC)
- Embedded Ethernet port for higher performance connectivity compared to serial port
- Compatible with SCADA applications with support for Modbus over serial and Ethernet communications
- Color touch screen (7" diagonal) HMI to display
  - System status
  - Operating pressures
  - Feed and product conductivity Flow rates
- NEMA 12 enclosure