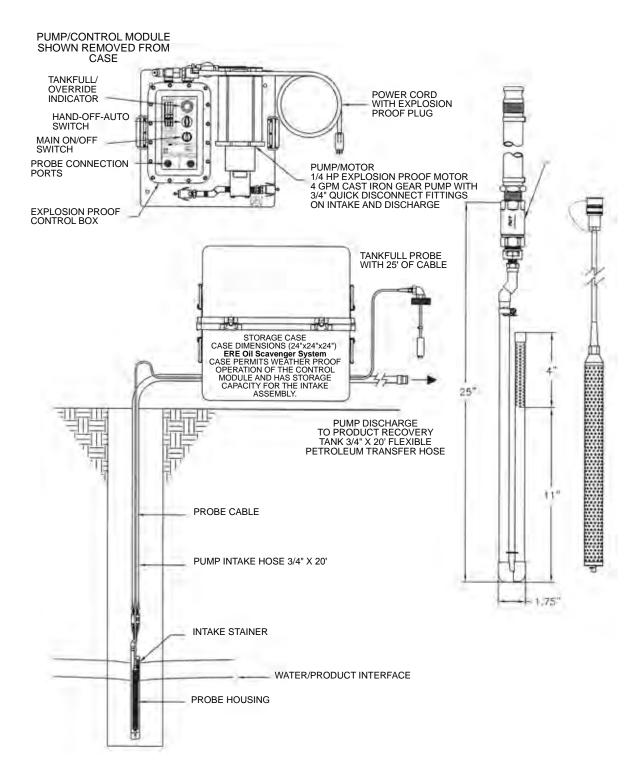

#### **Features**

- · Product recovery pump rates up to 4 GPM
- Sensor technology provides water-free product recovery
- · Ideal for 2-inch or larger diameter wells
- · Effective recovery to 20-foot depth
- · Recovers product layer down to 2" thickness
- Comes in portable field case 24 x 24 x 24" Weatherproof, rugged and durable
- · Use alone or with a water table depression pump.
- · Tankfull Shutoff with 25' cable

### Operation

The system consists of a pump control module, a product probe, an output hose, and a tankfull probe. The standard unit is a 1/4HP, 4GPM, 115/230V, single phase, gear pump. The suction line is 20' long and the pump will lift 20' if properly primed. The system may be used alone or in conjunction with a water table depression pump.

#### **Specifications**

| Applications               | 2" or larger recovery wells                                           |
|----------------------------|-----------------------------------------------------------------------|
| <b>Product Recovery</b>    | Up to 4 gpm (14.8 lpm)                                                |
| <b>Max Operating Depth</b> | 20 feet (6 m)                                                         |
| <b>Power Requirements</b>  | 115/230 VAC 50/60 HZ / 600 Watt                                       |
| Oil/Water Separation       | Removes floating hydrocarbons from water using discriminating sensors |