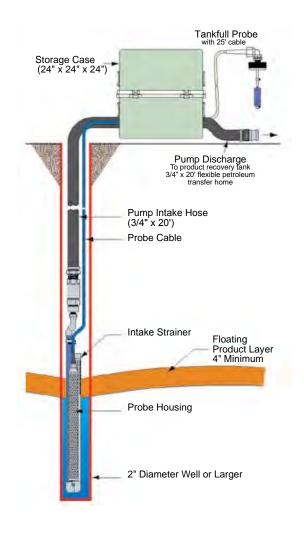

# **Shallow and Narrow Well Applications**

The ERE Oil Scavenger System<sup>™</sup> is a portable surface mounted system designed for high rate recovery of free phase hydrocarbon layers. Product can be reduced to a measurable layer of 2 inches. It is ideal for wells as small as 2 inches in diameter where the depth to water is less than 20 feet. The system incorporates a highly effective suction lift pump, discriminating level sensor and an explosion-proof control panel for use within hazardous environments.

### Operation

The system consists of a pump control module, a product probe, an output hose, and a tankfull probe. The standard unit is a 1/4HP, 4GPM, 115/230V, single phase, gear pump. The suction line is 20' long and the pump will lift 20' if properly primed. The system may be used alone or in conjunction with a water table depression pump.

## **Environmental Remediation Equipment inc.**

**ERE** T: 514.326.8852 F: 514.326.8961 sales@ereinc.com 8605, Champ d'Eau. Montréal, Qc. H1P 3B8

**Typical Installation** 