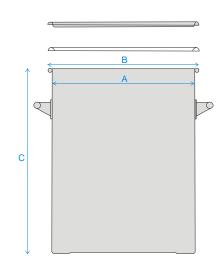

Nominal Volume: 8 Litres
Brimful Volume: 9 Litres

Method of Construction: Welds ground and polished Surface Finish: Better than 0.5 microns Ra

Dimensions A = 196 mm B = 216 mm

C = 300 mm

Graduation Marks: None