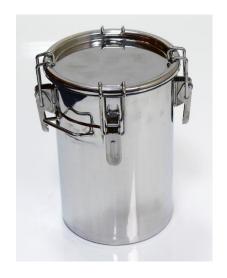

## 2. Photograph:

## 3. Product Information:

Description Toggle Drum 8L

Materials of Construction:

- Body:
- Lid:
316L stainless steel
316L stainless steel

Toggles: 304 stainless steel
Handles: 304 stainless steel

- Gasket: Silicone (FDA 177.2600 compliant & BSE/TSE free)