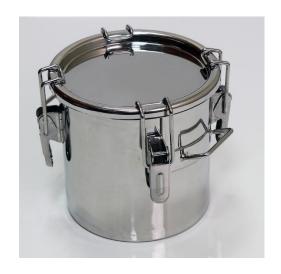

## 2. Photograph:

## 3. Product Information:

Description Toggle Drum 5L

Materials of Construction: - Body: 316L stainless steel - Lid: 316L stainless steel

- Toggles: 304 stainless steel - Handles: 304 stainless steel

- Gasket: Silicone (FDA 177.2600 compliant & BSE/TSE free)