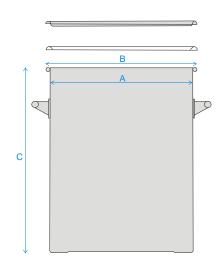

5 Litres Nominal Volume: Brimful Volume: 6 Litres

Method of Construction: Welds ground and polished Surface Finish: Better than 0.5 microns Ra

A = 196 mm**Dimensions** 

B = 216 mmC = 200 mm

**Graduation Marks:** None