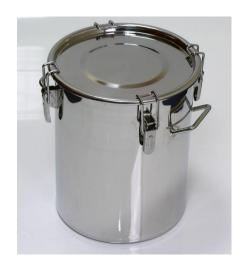

## 2. Photograph:

## 3. Product Information:

Description Toggle Drum 30L

Materials of Construction:

- Body:
- Lid:

316L stainless steel
316L stainless steel

- Toggles: 304 stainless steel - Handles: 304 stainless steel

- Gasket: Silicone (FDA 177.2600 compliant & BSE/TSE free)