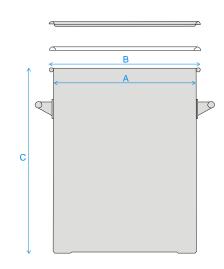

Nominal Volume: 30 Litres
Brimful Volume: 31 Litres

Method of Construction: Welds ground and polished Surface Finish: Better than 0.5 microns Ra

Dimensions A = 300 mm B = 320 mm

C = 450 mm

Graduation Marks: None