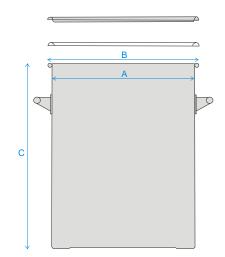

## 3. Product Information:

| Description                     | Toggle Drum 300L                                                                         |                                          |             |                    |
|---------------------------------|------------------------------------------------------------------------------------------|------------------------------------------|-------------|--------------------|
| Materials of Construction:      | - Body:<br>- Lid:<br>- Toggles:<br>- Handles:<br>- Gasket:                               | 316L stainless steel 304 stainless steel | 00 compliar | nt & BSE/TSE free) |
| Nominal Volume:                 | 300 Litres                                                                               |                                          |             |                    |
| Brimful Volume:                 | 310 Litres                                                                               |                                          |             |                    |
| Method of Construction:         | Welds ground and polished                                                                |                                          |             |                    |
| Surface Finish:                 | Better than 0.5 microns Ra                                                               |                                          |             |                    |
| Dimensions                      | A = 710 mm<br>B = 730 mm<br>C = 800 mm                                                   |                                          |             |                    |
| Graduation Marks:               | None                                                                                     |                                          |             |                    |
| Handles:                        | 2 side handles welded onto patch plates                                                  |                                          |             |                    |
| Number of Toggles:              | 6                                                                                        |                                          |             |                    |
| Weight:                         | 32.7 Kg (body + gasket + lid)                                                            |                                          |             |                    |
| BSE/TSE statement:              | All polishing compounds used in the manufacture of this product are of vegetable origin. |                                          |             |                    |
| Recommended Storage Conditions: | Dry and ambient temperature                                                              |                                          |             |                    |
| 4. Approval:                    | Signed:                                                                                  |                                          | Name:       | Kuldeep Flora      |