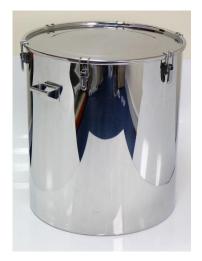

Specification Sheet Specification Number: A926-300

Revision:

Date Issued:

04 13-Oct-20

1. Part Number:

A926-300

2. Photograph:

## 3. Product Information:

| Description                     | Toggle Drum 300L                                                                         |                                          |             |                    |
|---------------------------------|------------------------------------------------------------------------------------------|------------------------------------------|-------------|--------------------|
| Materials of Construction:      | - Body:<br>- Lid:<br>- Toggles:<br>- Handles:<br>- Gasket:                               | 316L stainless steel 304 stainless steel | 00 compliar | nt & BSE/TSE free) |
| Nominal Volume:                 | 300 Litres                                                                               |                                          |             |                    |
| Brimful Volume:                 | 310 Litres                                                                               |                                          |             |                    |
| Method of Construction:         | Welds ground and polished                                                                |                                          |             |                    |
| Surface Finish:                 | Better than 0.5 microns Ra                                                               |                                          |             |                    |
| Dimensions                      | A = 710 mm<br>B = 730 mm<br>C = 800 mm                                                   |                                          |             |                    |
| Graduation Marks:               | None                                                                                     |                                          |             |                    |
| Handles:                        | 2 side handles welded onto patch plates                                                  |                                          |             |                    |
| Number of Toggles:              | 6                                                                                        |                                          |             |                    |
| Weight:                         | 32.7 Kg (body + gasket + lid)                                                            |                                          |             |                    |
| BSE/TSE statement:              | All polishing compounds used in the manufacture of this product are of vegetable origin. |                                          |             |                    |
| Recommended Storage Conditions: | Dry and ambient temperature                                                              |                                          |             |                    |
| 4. Approval:                    | Signed:                                                                                  |                                          | Name:       | Kuldeep Flora      |