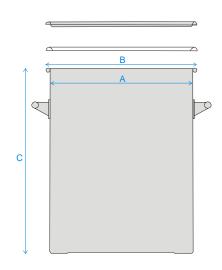

Dimensions A = 140 mm

B = 160 mm C = 160 mm

Graduation Marks: None

Handles: 2 side handles welded onto patch plates

Number of Toggles: 2

Weight: 1.4 Kg (body + gasket + lid + clamp)

BSE/TSE statement: All polishing compounds used in the manufacture of this product are