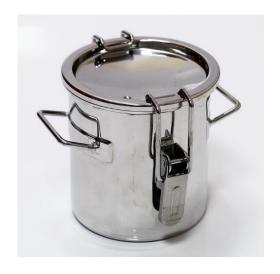

## 2. Photograph:

## 3. Product Information:

Description Toggle Drum 2L

Materials of Construction:

- Body:
- Lid:
316L stainless steel
316L stainless steel

Lid: 316L stainless steeToggles: 304 stainless steelHandles: 304 stainless steel