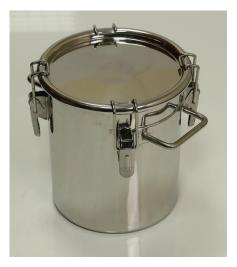

3. Product Information:

Specification Sheet Specification Number: A926-25 Revision: Date Issued:

04 13-Oct-20

1. Part Number:

A926-25

2. Photograph:

| Description                     | Toggle Drum 25L                                                                          |                                                                                                                    |             |                    |
|---------------------------------|------------------------------------------------------------------------------------------|--------------------------------------------------------------------------------------------------------------------|-------------|--------------------|
| Materials of Construction:      |                                                                                          | 316L stainless steel<br>316L stainless steel<br>304 stainless steel<br>304 stainless steel<br>Silicone (FDA 177.26 | 00 compliar | nt & BSE/TSE free) |
| Nominal Volume:                 | 25 Litres                                                                                |                                                                                                                    |             |                    |
| Brimful Volume:                 | 26 Litres                                                                                |                                                                                                                    |             |                    |
| Method of Construction:         | Welds ground and polished                                                                |                                                                                                                    |             |                    |
| Surface Finish:                 | Better than 0.5 microns Ra                                                               |                                                                                                                    |             |                    |
| Dimensions                      | A = 300 mm<br>B = 320 mm<br>C = 380 mm                                                   |                                                                                                                    |             |                    |
| Graduation Marks:               | None                                                                                     |                                                                                                                    |             |                    |
| Handles:                        | 2 side handles welded onto patch plates                                                  |                                                                                                                    |             |                    |
| Number of Toggles:              | 4                                                                                        |                                                                                                                    |             |                    |
| Weight:                         | 6.0 Kg (body + gasket + lid)                                                             |                                                                                                                    |             |                    |
| BSE/TSE statement:              | All polishing compounds used in the manufacture of this product are of vegetable origin. |                                                                                                                    |             |                    |
| Recommended Storage Conditions: | Dry and ambient temperature                                                              |                                                                                                                    |             |                    |
| 4. Approval:                    | Signed:                                                                                  | 6                                                                                                                  | Name:       | Kuldeep Flora      |