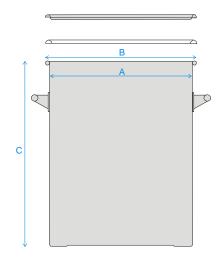

3. Product Information:

Specification Sheet Specification Number: A926-25 Revision: Date Issued:

04 13-Oct-20

1. Part Number:

A926-25

2. Photograph:

| Description                     | Toggle Drum 25L                                                                          |                                                                                                                    |             |                    |
|---------------------------------|------------------------------------------------------------------------------------------|--------------------------------------------------------------------------------------------------------------------|-------------|--------------------|
| Materials of Construction:      |                                                                                          | 316L stainless steel<br>316L stainless steel<br>304 stainless steel<br>304 stainless steel<br>Silicone (FDA 177.26 | 00 compliar | nt & BSE/TSE free) |
| Nominal Volume:                 | 25 Litres                                                                                |                                                                                                                    |             |                    |
| Brimful Volume:                 | 26 Litres                                                                                |                                                                                                                    |             |                    |
| Method of Construction:         | Welds ground and polished                                                                |                                                                                                                    |             |                    |
| Surface Finish:                 | Better than 0.5 microns Ra                                                               |                                                                                                                    |             |                    |
| Dimensions                      | A = 300 mm<br>B = 320 mm<br>C = 380 mm                                                   |                                                                                                                    |             |                    |
| Graduation Marks:               | None                                                                                     |                                                                                                                    |             |                    |
| Handles:                        | 2 side handles welded onto patch plates                                                  |                                                                                                                    |             |                    |
| Number of Toggles:              | 4                                                                                        |                                                                                                                    |             |                    |
| Weight:                         | 6.0 Kg (body + gasket + lid)                                                             |                                                                                                                    |             |                    |
| BSE/TSE statement:              | All polishing compounds used in the manufacture of this product are of vegetable origin. |                                                                                                                    |             |                    |
| Recommended Storage Conditions: | Dry and ambient temperature                                                              |                                                                                                                    |             |                    |
| 4. Approval:                    | Signed:                                                                                  | 6                                                                                                                  | Name:       | Kuldeep Flora      |