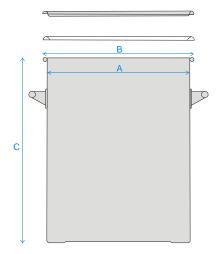

3. Product Information:

Specification Number: A926-15 Revision:

Date Issued:

04 13-Oct-20

1. Part Number:

A926-15

2. Photograph:

| Description                     | Toggle Drum 15L                                                                          |                                                                                                                    |              |                    |
|---------------------------------|------------------------------------------------------------------------------------------|--------------------------------------------------------------------------------------------------------------------|--------------|--------------------|
| Materials of Construction:      |                                                                                          | 316L stainless steel<br>316L stainless steel<br>304 stainless steel<br>304 stainless steel<br>Silicone (FDA 177.26 | 600 compliar | nt & BSE/TSE free) |
| Nominal Volume:                 | 15 Litres                                                                                |                                                                                                                    |              |                    |
| Brimful Volume:                 | 15.6 Litres                                                                              |                                                                                                                    |              |                    |
| Method of Construction:         | Welds grou                                                                               | ind and polished                                                                                                   |              |                    |
| Surface Finish:                 | Better than                                                                              | 0.5 microns Ra                                                                                                     |              |                    |
| Dimensions                      | A = 230 mr<br>B = 250 mr<br>C = 380 mr                                                   | n                                                                                                                  |              |                    |
| Graduation Marks:               | None                                                                                     |                                                                                                                    |              |                    |
| Handles:                        | 2 side hand                                                                              | dles welded onto patch                                                                                             | plates       |                    |
| Number of Toggles:              | 4                                                                                        |                                                                                                                    |              |                    |
| Weight:                         | 4.4 Kg (body + gasket + lid)                                                             |                                                                                                                    |              |                    |
| BSE/TSE statement:              | All polishing compounds used in the manufacture of this product are of vegetable origin. |                                                                                                                    |              |                    |
| Recommended Storage Conditions: | Dry and an                                                                               | nbient temperature                                                                                                 |              |                    |
| 4. Approval:                    | Signed:                                                                                  |                                                                                                                    | Name:        | Kuldeep Flora      |