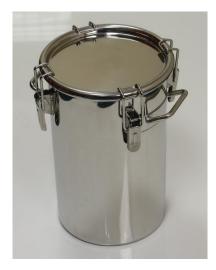

3. Product Information:

Specification Number: A926-15 Revision:

Date Issued:

04 13-Oct-20

1. Part Number:

A926-15

2. Photograph:

| Description                     | Toggle Drum 15L                                                                          |                                                                                                                    |              |                    |
|---------------------------------|------------------------------------------------------------------------------------------|--------------------------------------------------------------------------------------------------------------------|--------------|--------------------|
| Materials of Construction:      |                                                                                          | 316L stainless steel<br>316L stainless steel<br>304 stainless steel<br>304 stainless steel<br>Silicone (FDA 177.26 | 600 compliar | nt & BSE/TSE free) |
| Nominal Volume:                 | 15 Litres                                                                                |                                                                                                                    |              |                    |
| Brimful Volume:                 | 15.6 Litres                                                                              |                                                                                                                    |              |                    |
| Method of Construction:         | Welds grou                                                                               | ind and polished                                                                                                   |              |                    |
| Surface Finish:                 | Better than                                                                              | 0.5 microns Ra                                                                                                     |              |                    |
| Dimensions                      | A = 230 mr<br>B = 250 mr<br>C = 380 mr                                                   | n                                                                                                                  |              |                    |
| Graduation Marks:               | None                                                                                     |                                                                                                                    |              |                    |
| Handles:                        | 2 side hand                                                                              | dles welded onto patch                                                                                             | plates       |                    |
| Number of Toggles:              | 4                                                                                        |                                                                                                                    |              |                    |
| Weight:                         | 4.4 Kg (body + gasket + lid)                                                             |                                                                                                                    |              |                    |
| BSE/TSE statement:              | All polishing compounds used in the manufacture of this product are of vegetable origin. |                                                                                                                    |              |                    |
| Recommended Storage Conditions: | Dry and an                                                                               | nbient temperature                                                                                                 |              |                    |
| 4. Approval:                    | Signed:                                                                                  |                                                                                                                    | Name:        | Kuldeep Flora      |