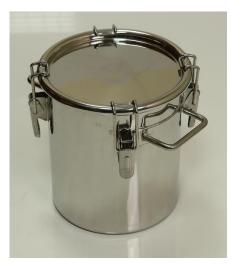

3. Product Information:

Specification Sheet Specification Number: A926-10 Revision: Date Issued:

04 13-Oct-20

1. Part Number:

A926-10

2. Photograph:

| Description                     | Toggle Drum 10L                                                                          |                                                                                                                    |             |                   |
|---------------------------------|------------------------------------------------------------------------------------------|--------------------------------------------------------------------------------------------------------------------|-------------|-------------------|
| Materials of Construction:      | - 33                                                                                     | 316L stainless steel<br>316L stainless steel<br>304 stainless steel<br>304 stainless steel<br>Silicone (FDA 177.26 | 00 compliar | t & BSE/TSE free) |
| Nominal Volume:                 | 10 Litres                                                                                |                                                                                                                    |             |                   |
| Brimful Volume:                 | 10.8 Litres                                                                              |                                                                                                                    |             |                   |
| Method of Construction:         | Welds ground and polished                                                                |                                                                                                                    |             |                   |
| Surface Finish:                 | Better than 0.5 microns Ra                                                               |                                                                                                                    |             |                   |
| Dimensions                      | A = 230 mm<br>B = 250 mm<br>C = 270 mm                                                   |                                                                                                                    |             |                   |
| Graduation Marks:               | None                                                                                     |                                                                                                                    |             |                   |
| Handles:                        | 2 side handles welded onto patch plates                                                  |                                                                                                                    |             |                   |
| Number of Toggles:              | 4                                                                                        |                                                                                                                    |             |                   |
| Weight:                         | 3.7 Kg (body + gasket + lid)                                                             |                                                                                                                    |             |                   |
| BSE/TSE statement:              | All polishing compounds used in the manufacture of this product are of vegetable origin. |                                                                                                                    |             |                   |
| Recommended Storage Conditions: | Dry and ambient temperature                                                              |                                                                                                                    |             |                   |
| 4. Approval:                    | Signed:                                                                                  |                                                                                                                    | Name:       | Kuldeep Flora     |