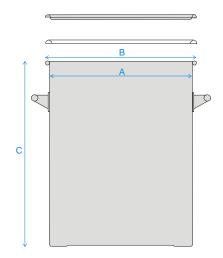

3. Product Information:

Specification Sheet Specification Number: A926-10 Revision: Date Issued:

04 13-Oct-20

1. Part Number:

A926-10

2. Photograph:

| Description                     | Toggle Drum 10L                                                                          |                                                                                                                    |             |                   |
|---------------------------------|------------------------------------------------------------------------------------------|--------------------------------------------------------------------------------------------------------------------|-------------|-------------------|
| Materials of Construction:      | - 33                                                                                     | 316L stainless steel<br>316L stainless steel<br>304 stainless steel<br>304 stainless steel<br>Silicone (FDA 177.26 | 00 compliar | t & BSE/TSE free) |
| Nominal Volume:                 | 10 Litres                                                                                |                                                                                                                    |             |                   |
| Brimful Volume:                 | 10.8 Litres                                                                              |                                                                                                                    |             |                   |
| Method of Construction:         | Welds ground and polished                                                                |                                                                                                                    |             |                   |
| Surface Finish:                 | Better than 0.5 microns Ra                                                               |                                                                                                                    |             |                   |
| Dimensions                      | A = 230 mm<br>B = 250 mm<br>C = 270 mm                                                   |                                                                                                                    |             |                   |
| Graduation Marks:               | None                                                                                     |                                                                                                                    |             |                   |
| Handles:                        | 2 side handles welded onto patch plates                                                  |                                                                                                                    |             |                   |
| Number of Toggles:              | 4                                                                                        |                                                                                                                    |             |                   |
| Weight:                         | 3.7 Kg (body + gasket + lid)                                                             |                                                                                                                    |             |                   |
| BSE/TSE statement:              | All polishing compounds used in the manufacture of this product are of vegetable origin. |                                                                                                                    |             |                   |
| Recommended Storage Conditions: | Dry and ambient temperature                                                              |                                                                                                                    |             |                   |
| 4. Approval:                    | Signed:                                                                                  |                                                                                                                    | Name:       | Kuldeep Flora     |