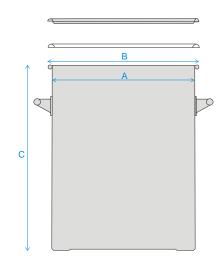

Nominal Volume: 100 Litres
Brimful Volume: 105 Litres

Method of Construction: Welds ground and polished Surface Finish: Better than 0.5 microns Ra

Dimensions A = 470 mm

B = 490 mm C = 610 mm

Graduation Marks: None