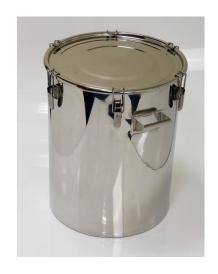

## 2. Photograph:

## 3. Product Information:

Description Toggle Drum 100L

Materials of Construction:
- Body: 316L stainless steel
- Lid: 316L stainless steel

- Toggles: 304 stainless steel

- Gasket: Silicone (FDA 177.2600 compliant & BSE/TSE free)

Nominal Volume: 100 Litres
Brimful Volume: 105 Litres

Method of Construction: Welds ground and polished Surface Finish: Better than 0.5 microns Ra

Dimensions A = 470 mm

B = 490 mm C = 610 mm

Graduation Marks: None

Handles: 2 side handles welded onto patch plates

Number of Toggles: 6

Weight: 13.7Kg (body + gasket + lid)

BSE/TSE statement: All polishing compounds used in the manufacture of this product are

of vegetable origin.