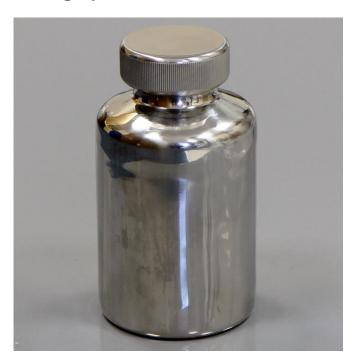

## 2. Photograph:

## 3. Product Information:

Description Stainless PharmaBottle 1000ml

Materials of Construction: - Body: 316L stainless steel

- Lid: 316L stainless steel

- Gasket: Silicone (FDA 21 CFR 177.2600 compliant)

Nominal Volume: 1000ml Brimful Volume: 1150ml