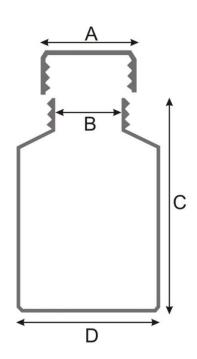

Method of Construction: Crevice free interior, welds ground & polished

Surface Finish: Better than 0.5 microns Ra

Dimensions: A = 69 mmB = 48 mm

C = 178 mm D = 102 mm

Nominal Weight (body, lid, clamp & gasket): 895g