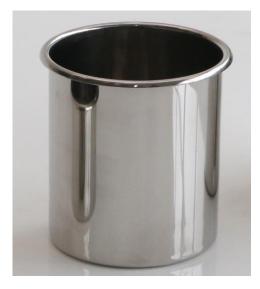

Specification Sheet Specification Number: A736-2000 Revision: 04

Date Issued:

04 30-Jun-21

1. Part Number: A736

A736-2000

2. Photograph:

## 3. Product Information:

Description: Method of Construction: Material of Construction: Surface Finish: Nominal Volume: Dimensions: A - Internal Diameter: B - Nominal Diameter: C - Nominal Overall Diameter: C - Nominal Height: Wall Thickness Nominal Weight: BSE/TSE statement:

## 4. Approval:

Stainless Beaker 2000ml Crevice free, all welds ground and polished 316L Stainless Steel Better than 0.5 microns Ra 2000ml 140mm 155mm 155mm 1.2mm

780g

All polishing compounds used in the manufacture of this product are free of animal products