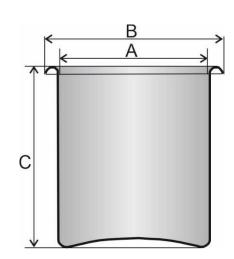

## 3. Product Information:

Description: Method of Construction: Material of Construction: Surface Finish: Nominal Volume: Dimensions: A - Internal Diameter: B - Nominal Diameter: C - Nominal Overall Diameter: C - Nominal Height: Wall Thickness Nominal Weight: BSE/TSE statement:

## 4. Approval:

Stainless Beaker 2000ml Crevice free, all welds ground and polished 316L Stainless Steel Better than 0.5 microns Ra 2000ml 140mm 155mm 155mm 1.2mm

780g

All polishing compounds used in the manufacture of this product are free of animal products