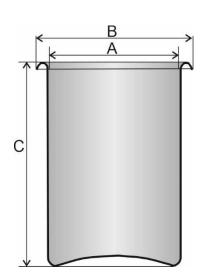

Nominal Volume: 1000ml

Dimensions:

A - Internal Diameter: 99mm
B - Nominal Overall Diameter: 110mm
C - Nominal Height: 150mm
Wall Thickness 1.2mm

Nominal Weight: 480g

BSE/TSE statement: All polishing compounds used in the manufacture of this product