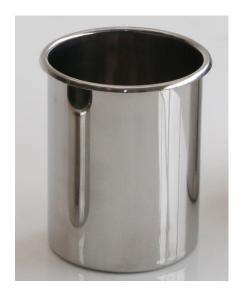

## 2. Photograph:

## 3. Product Information:

Description: Stainless Beaker 1000ml

Method of Construction: Crevice free, all welds ground and polished

Material of Construction: 316L Stainless Steel

Surface Finish: Better than 0.5 microns Ra