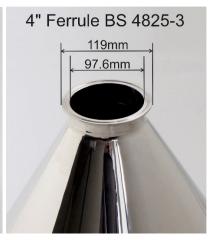

23.1 Litres Nominal Volume: Top Diameter: 400mm Top Diameter including flange: 418mm Overall Height: 352mm Spout Length: 25mm

Spout Diameter: Spout ends with a 4" ferrule (BS4825-3)

4.2kg Nominal Weight: Quantity per Pack: 1