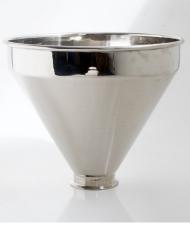

## 2. Photograph:

## 3. Product Information:

Description: Powder Funnel 400mm with 4" ferrule

Material of Construction: 316L Stainless Steel

Method of Construction: Crevice free, all interior welds ground and polished

Surface Finish: Better than 0.5 microns Ra

23.1 Litres Nominal Volume: Top Diameter: 400mm Top Diameter including flange: 418mm Overall Height: 352mm Spout Length: 25mm

Spout Diameter: Spout ends with a 4" ferrule (BS4825-3)

4.2kg Nominal Weight: Quantity per Pack: 1