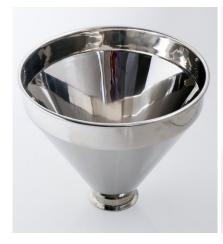

## 2. Photograph:

## 3. Product Information:

Description: Powder Funnel 400mm with 4" ferrule

Material of Construction: 316L Stainless Steel

Method of Construction: Crevice free, all interior welds ground and polished

Surface Finish: Better than 0.5 microns Ra

23.1 Litres Nominal Volume: Top Diameter: 400mm Top Diameter including flange: 418mm Overall Height: 352mm Spout Length: 25mm

Spout Diameter: Spout ends with a 4" ferrule (BS4825-3)

4.2kg Nominal Weight: Quantity per Pack: 1