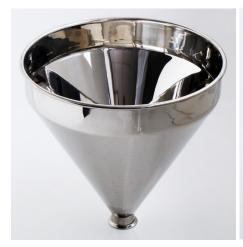

## 2. Photograph:

## 3. Product Information:

Description: Powder Funnel 400mm with 2" ferrule

Material of Construction: 316L Stainless Steel

Method of Construction: Crevice free, all interior welds ground and polished

Surface Finish: Better than 0.5 microns Ra

Nominal Volume: 23.3 Litres

Top Diameter: 400mm

Top Diameter including flange: 418mm

Overall Height: 396mm

Spout Length: 25mm

Spout Diameter: Spout ends with a 2" ferrule (BS4825-3)

Nominal Weight: 4.2kg

Quantity per Pack: 1