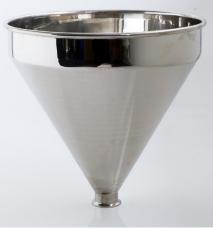

## 2. Photograph:

## 3. Product Information:

Description: Powder Funnel 400mm with 2" ferrule

Material of Construction: 316L Stainless Steel

Method of Construction: Crevice free, all interior welds ground and polished

Surface Finish: Better than 0.5 microns Ra

Nominal Volume: 23.3 Litres

Top Diameter: 400mm

Top Diameter including flange: 418mm

Overall Height: 396mm

Spout Length: 25mm

Spout Diameter: Spout ends with a 2" ferrule (BS4825-3)

Nominal Weight: 4.2kg

Quantity per Pack: 1