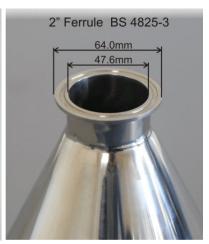

Nominal Volume: 23.3 Litres

Top Diameter: 400mm

Top Diameter including flange: 418mm

Overall Height: 396mm

Spout Length: 25mm

Spout Diameter: Spout ends with a 2" ferrule (BS4825-3)

Nominal Weight: 4.2kg

Quantity per Pack: 1