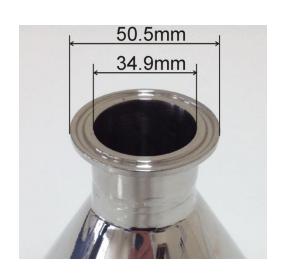

Nominal Volume: 3.8 Litres

Top Diameter: 200mm

Overall Height: 232mm

Spout Length: 30mm

Internal Spout Diameter: 34.9mm (Spout ends with a 1.5" tri-clamp ferrule BS4825-3)

Nominal Weight: 1240g

Quantity per Pack: 1