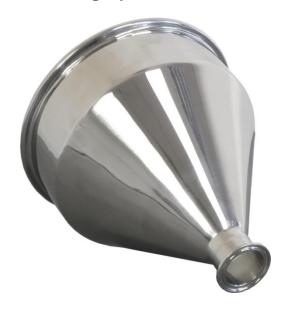

## 2. Photograph:

## 3. Product Information:

Description: Powder Funnel 200mm

Material of Construction: 316L Stainless Steel

Method of Construction: Crevice free, all interior welds ground and polished

Surface Finish: Better than 0.5 microns Ra

Nominal Volume: 3.8 Litres

Top Diameter: 200mm

Overall Height: 232mm

Spout Length: 30mm

Internal Spout Diameter: 34.9mm (Spout ends with a 1.5" tri-clamp ferrule BS4825-3)

Nominal Weight: 1240g

Quantity per Pack: 1