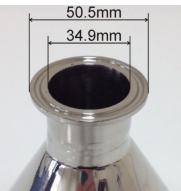

## 3. Product Information:

| Description:                    | Powder Funnel 100mm                                                                   |
|---------------------------------|---------------------------------------------------------------------------------------|
| Material of Construction:       | 316L Stainless Steel                                                                  |
| Method of Construction:         | Crevice free, all interior welds ground and polished                                  |
| Surface Finish:                 | Better than 0.5 microns Ra                                                            |
| Nominal Volume:                 | 340ml                                                                                 |
| Top Diameter:                   | 100mm                                                                                 |
| Overall Height:                 | 107mm                                                                                 |
| Spout Length:                   | 25mm                                                                                  |
| Internal Spout Diameter:        | 35mm (Spout ends with a 1.5" tri-clamp ferrule BS4825-3)                              |
| Nominal Weight:                 | 460g                                                                                  |
| Quantity per Pack:              | 1                                                                                     |
| Recommended Storage Conditions: | Dry and ambient temperature                                                           |
| BSE/TSE statement:              | All polishing compounds used in the manufacture of this scoop are of vegetable origin |