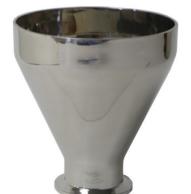

Specification Number: A716-100

Revision: Date Issued:

04 18-Aug-20

- 1. Part Number:
  - A716-100

2. Photograph:

## 3. Product Information:

| Description:                    | Powder Funnel 100mm                                                                   |
|---------------------------------|---------------------------------------------------------------------------------------|
| Material of Construction:       | 316L Stainless Steel                                                                  |
| Method of Construction:         | Crevice free, all interior welds ground and polished                                  |
| Surface Finish:                 | Better than 0.5 microns Ra                                                            |
| Nominal Volume:                 | 340ml                                                                                 |
| Top Diameter:                   | 100mm                                                                                 |
| Overall Height:                 | 107mm                                                                                 |
| Spout Length:                   | 25mm                                                                                  |
| Internal Spout Diameter:        | 35mm (Spout ends with a 1.5" tri-clamp ferrule BS4825-3)                              |
| Nominal Weight:                 | 460g                                                                                  |
| Quantity per Pack:              | 1                                                                                     |
| Recommended Storage Conditions: | Dry and ambient temperature                                                           |
| BSE/TSE statement:              | All polishing compounds used in the manufacture of this scoop are of vegetable origin |