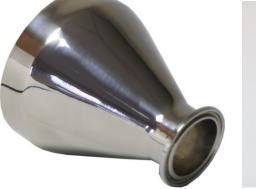

Specification Number: A716-100

Revision: Date Issued:

04 18-Aug-20

- 1. Part Number:
  - A716-100

2. Photograph:

## 3. Product Information:

| Description:                    | Powder Funnel 100mm                                                                   |
|---------------------------------|---------------------------------------------------------------------------------------|
| Material of Construction:       | 316L Stainless Steel                                                                  |
| Method of Construction:         | Crevice free, all interior welds ground and polished                                  |
| Surface Finish:                 | Better than 0.5 microns Ra                                                            |
| Nominal Volume:                 | 340ml                                                                                 |
| Top Diameter:                   | 100mm                                                                                 |
| Overall Height:                 | 107mm                                                                                 |
| Spout Length:                   | 25mm                                                                                  |
| Internal Spout Diameter:        | 35mm (Spout ends with a 1.5" tri-clamp ferrule BS4825-3)                              |
| Nominal Weight:                 | 460g                                                                                  |
| Quantity per Pack:              | 1                                                                                     |
| Recommended Storage Conditions: | Dry and ambient temperature                                                           |
| BSE/TSE statement:              | All polishing compounds used in the manufacture of this scoop are of vegetable origin |