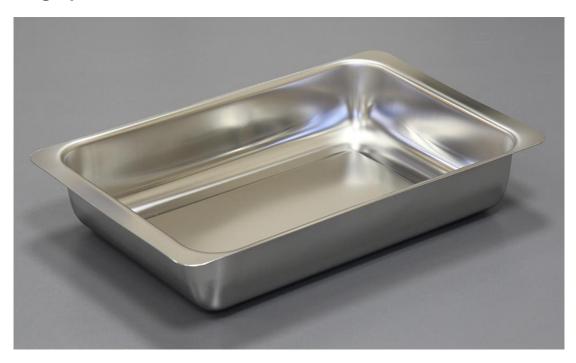

## 2. Photograph:

## 3. Product Information:

Description General Purpose Tray 340x210mm

Material of Construction: 304 stainless steel

Method of Construction: Pressed, single piece construction

Surface Finish: Better than 0.5 microns Ra

Overall Length (including rim): 340mm

Overall Width (including rim): 210mm

Height: 62mm

Nominal Weight: 690g

Storage Conditions: Dry, ambient conditions

Note This product should be cleaned before first used