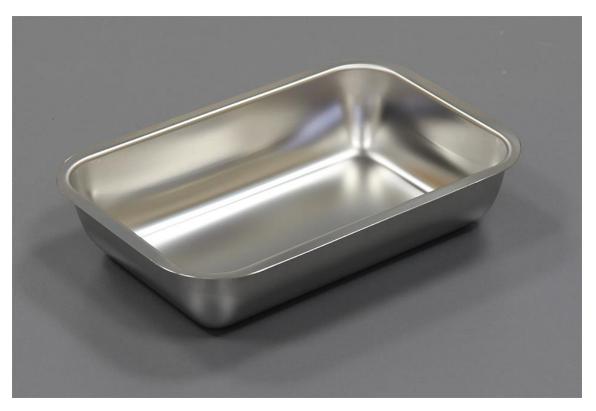

**Specification Sheet** 

Specification Number: Revision: Date Issued:

A684-240 03 26-Oct-20

1. Part Numbers:

A684-240

2. Photograph:

4. Approval:

General Purpose Tray 240x160mm 304 stainless steel Pressed, single piece construction Better than 0.5 microns Ra 240mm 160mm 50mm 300g Dry, ambient conditions This product should be cleaned before first used