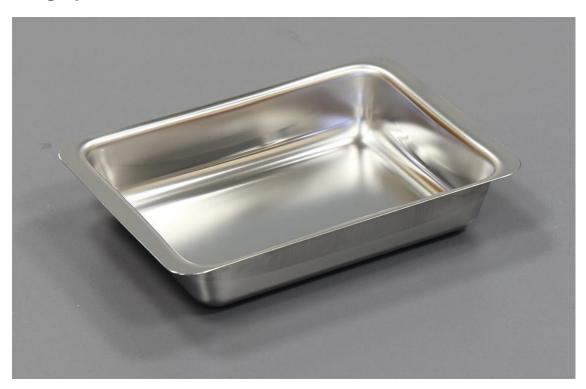

## 2. Photograph:

## 3. Product Information:

Description General Purpose Tray 223x155mm

Material of Construction: 304 stainless steel

Method of Construction: Pressed, single piece construction

Surface Finish: Better than 0.5 microns Ra

Overall Length (including rim): 223mm

Overall Width (including rim): 155mm

Height: 43mm

Nominal Weight: 265g

Storage Conditions: Dry, ambient conditions

Note This product should be cleaned before first used