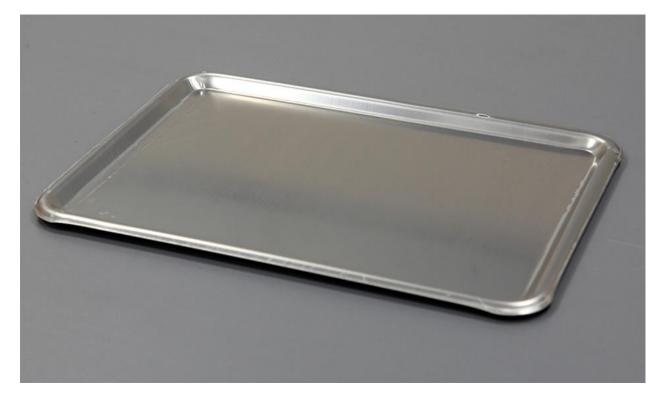

**Specification Sheet** 

Specification Number: Revision: Date Issued: A674-395 03 13-Oct-20

1. Part Number:

A674-395

2. Photograph:

## 3. Product Information:

Description Material of Construction: Method of Construction: Surface Finish: Overall Length (including rim): Overall Width (including rim): Height: Nominal Weight: Storage Conditions:

4. Approval:

Instrument Tray 395 x 275mm 304 stainless steel Pressed, single piece construction Better than 0.5 microns Ra 395mm 275mm 11mm 915g Dry, ambient conditions

Signed:

Name: Position: Date: Kuldeep Flora Quality Manager 13-Oct-20