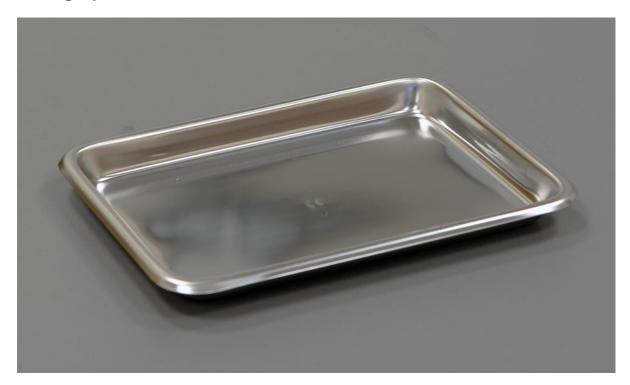

## 2. Photograph:

## 3. Product Information:

Description Instrument Tray 215 x 160mm

Material of Construction: 304 stainless steel

Method of Construction: Pressed, single piece construction

Surface Finish: Better than 0.5 microns Ra

Overall Length (including rim): 215mm

Overall Width (including rim): 160mm

Height: 18mm

Nominal Weight: 220g

Storage Conditions: Dry, ambient conditions

4. Approval: Signed:

Name: Kuldeep Flora
Position: Quality Manager