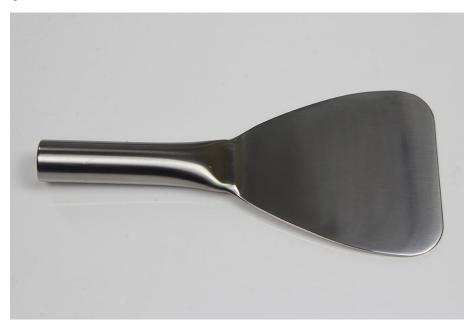

## 2. Photograph:

## 3. Product Information:

Description Scraper 316L stainless steel

Material of Construction: 316L stainless steel

Method of Construction: Fully welded, the weld is ground and polished

Surface Finish: Better than 0.5 microns Ra

Max. Blade Width: 110mm
Blade Length: 115mm
Overall Length: 235mm
Nominal Weight: 285g

BSE/TSE statement: All polishing compounds used in the manufacture of this scoop are

of vegetable origin

Storage Conditions: Dry, ambient conditions