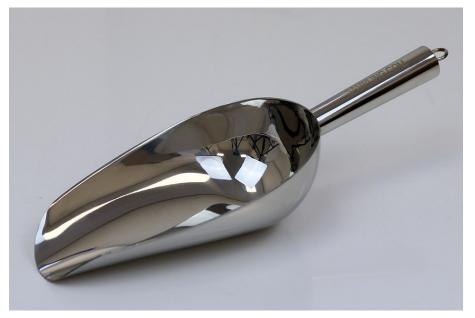

Specification Number: A643-500

Revision: Date Issued:

03 24-Jan-20

1. Part Number:

A643-500

2. Photograph:

## 3. Product Information:

| Description:                    | Industrial Scoop            |
|---------------------------------|-----------------------------|
| Nominal Scoop Volume:           | 500ml                       |
| Material of Construction:       | Stainless Steel             |
| Method of Construction:         | Fully welded handle         |
| Surface Finish:                 | Better than 0.5 microns Ra  |
| Overall Length:                 | 290mm                       |
| Body Length:                    | 185mm                       |
| Max. Body Width:                | 105mm                       |
| Max. Body Height:               | 65mm                        |
| Nominal Weight:                 | 235g                        |
| Quantity per Pack:              | 1                           |
| Recommended Storage Conditions: | Dry and ambient temperature |