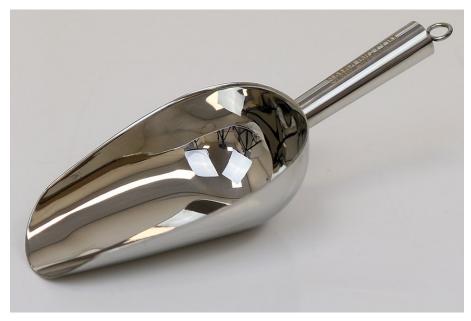

## 2. Photograph:

## 3. Product Information:

Description: Industrial Scoop

Nominal Scoop Volume: 200ml

Material of Construction: Stainless Steel

Method of Construction: Fully welded handle

Surface Finish: Better than 0.5 microns Ra

Overall Length: 235mm
Body Length: 145mm
Max. Body Width: 85mm
Max. Body Height: 55mm
Nominal Weight: 155g
Quantity per Pack: 1

Recommended Storage Conditions: Dry and ambient temperature

4. Approval:

Signed: