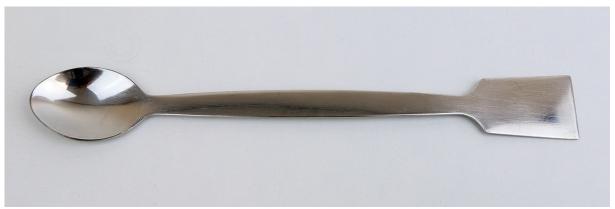

**Specification Sheet** Specification Number: A611-250 Revision:

Date Issued:

01 13-Jul-20

1. Part Number:

A611-250

2. Photograph:

## 3. Product Information:

| Description:                    | Laboratory Spoon 250mm                                                                   |
|---------------------------------|------------------------------------------------------------------------------------------|
| Material of Construction:       | 304 Stainless steel                                                                      |
| Overall Length:                 | 253mm                                                                                    |
| Bowl Length:                    | 50mm                                                                                     |
| Bowl Width:                     | 37mm                                                                                     |
| Nominal Bowl Volume:            | 6ml                                                                                      |
| Thickness of metal:             | 1.5mm                                                                                    |
| Nominal Weight:                 | 56g                                                                                      |
| BSE/TSE statement:              | All polishing compounds used in the manufacture of this product are of vegetable origin. |
| Recommended Storage Conditions: | Dry and ambient temperature                                                              |