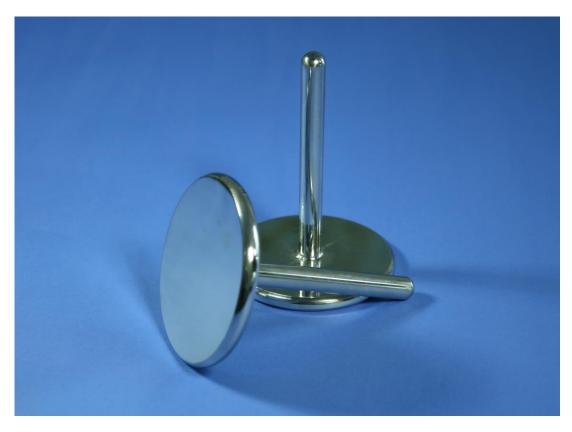

## 2. Photograph:

## 3. Product Information:

Description Sieving Tool

Material of Construction: 316L stainless steel

Method of Construction: Fully welded, the weld is ground and polished

Surface Finish: Better than 0.5 microns Ra

Base Diameter: 120mm
Base Thickness: 10mm
Overall Height: 160mm
Nominal Weight: 1130g

BSE/TSE statement: All polishing compounds used in the manufacture of this scoop are

of vegetable origin

Storage Conditions: Dry, ambient conditions