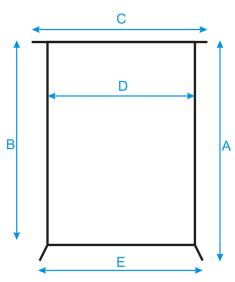

## 2. Photograph:

A = 285 mm B = 270 mm C = 235 mm

C = 235 mmD = 200 mm

E = 205 mm