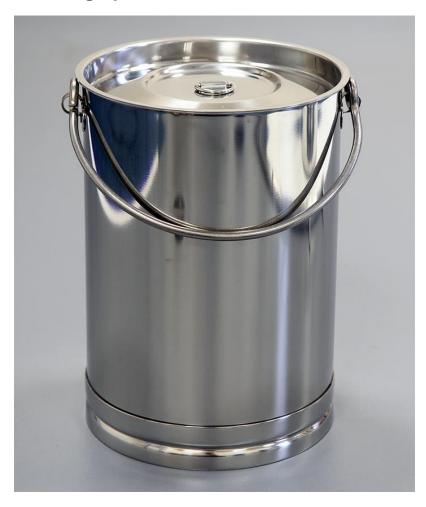

## 2. Photograph:

A = 285 mm B = 270 mm C = 235 mm

C = 235 mmD = 200 mm

E = 205 mm

## 3. Product Information:

Description: Mini-Drum 8L

Method of Construction: Body welds ground and polished

Patch plates for swing handle and lid handle are spot welded

Material of Construction: 316L Stainless Steel (body and lid)

Nominal Volume: 8L

Nominal Weight: 1.6 kg (body & lid)

Surface Finish: Bright Polish (Ra < 0.5 microns)
Recommended Storage Conditions: Dry and ambient temperature

Signed:

4. Approval:

Name: Kuldeep Flora
Position: Quality Manager