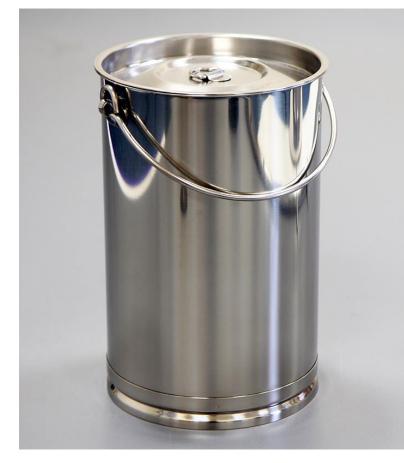

## **Specification Sheet**

Specification Number: Revision: Date Issued: A446-6 03 20-Nov-20

- 1. Part Number:
- A446-6

2. Photograph:

A = 280 mm B = 270 mm C = 205 mm D = 175 mm E = 180 mm