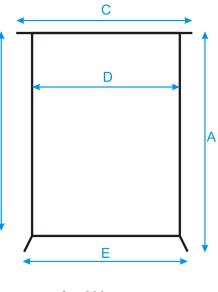

## **Specification Sheet**

Specification Number: Revision: Date Issued: A446-6 03 20-Nov-20

- 1. Part Number:
- A446-6

2. Photograph:

A = 280 mm B = 270 mm C = 205 mm D = 175 mm E = 180 mm