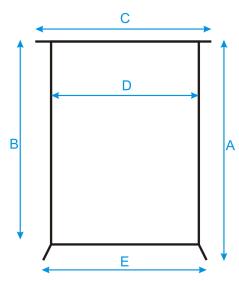

## **Specification Sheet**

Specification Number: A446-5
Revision: 03
Date Issued: 20-Nov-20

**1. Part Number**: A446-5

## 2. Photograph:





A = 240 mm B = 230 mm C = 205 mm D = 175 mm E = 180 mm

## 3. Product Information:

Description: Mini-Drum 5L

Method of Construction: Body welds ground and polished

Patch plates for swing handle and lid handle are spot welded

Material of Construction: 316L Stainless Steel (body and lid)

Nominal Volume: 5L

Nominal Weight: 1.5 kg (body & lid)

Surface Finish: Bright Polish (Ra < 0.5 microns)

Signed:

Recommended Storage Conditions: Dry and ambient temperature

4. Approval:

Name: Position: Kuldeep Flora

Quality Manager

Date: 20-Nov-20