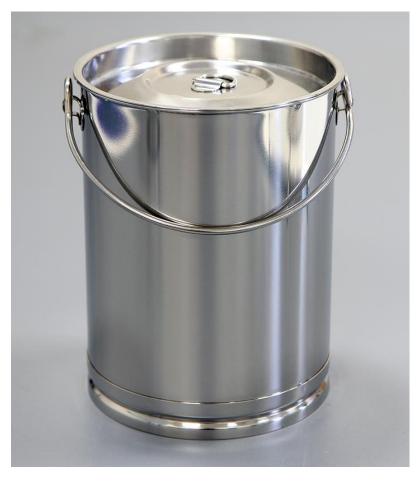

## 2. Photograph:

A = 240 mm B = 230 mm C = 205 mm D = 175 mm E = 180 mm

## 3. Product Information:

Description: Mini-Drum 5L

Method of Construction: Body welds ground and polished

Patch plates for swing handle and lid handle are spot welded

Material of Construction: 316L Stainless Steel (body and lid)

Nominal Volume: 5L

Nominal Weight: 1.5 kg (body & lid)

Surface Finish: Bright Polish (Ra < 0.5 microns)

Signed:

Recommended Storage Conditions: Dry and ambient temperature

4. Approval:

Name: Position: Kuldeep Flora